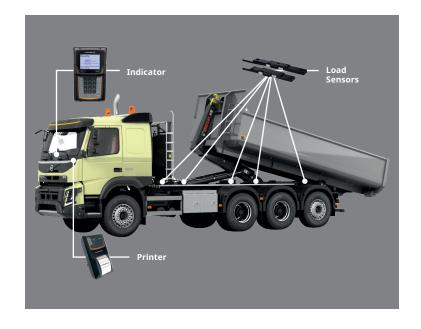

The E2750 is easy to use and integrates into your onboard computers. The system automatically measures the weight of the bin as it is lifted onto the truck and is sitting on the bin mounts, providing accurate bin weight information to improve business operations and maximize profits.

## **Seamless Integration**

The E2750 has already been integrated with most major route management systems and has a simple on truck communications interface available for systems integrators. Talk to us today to get started.