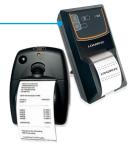

### LP950/LP930 In-cab Printer

Get a hard copy record/customer receipt printed directly from the loader.