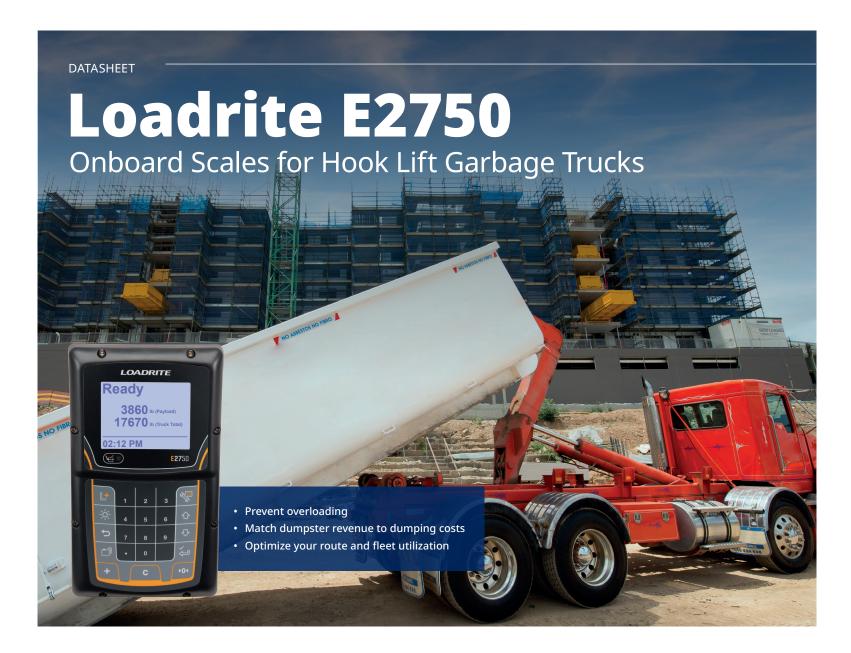

Improve your waste haul operations tracking, safety and profitability with accurate payload measurement.

The Loadrite® E2750 weighing system gives you the information to increase efficiency and maximize your profits. Knowing the weight at pick up means no overload fines. Overweight bins can be left at the site for the customer to unload. There are no arguments regarding extra charges from the weighbridge and information is immediately available to customers for environmental impact reports.

The E2750 is easy to use and integrates into your onboard computers. The system automatically measures the weight of the bin as it is lifted onto the truck and is sitting on the bin mounts, providing accurate bin weight information to improve business operations and maximize profits.

#### **Features**

- Increase profits by matching bin revenue to dumping costs and eliminating overload fines.
- Identify the profitability of each customer.
- Minimize maintenance costs by keeping the weight on the truck under its legal safe capacity.
- Hands-free operation for driver during bin emptying.