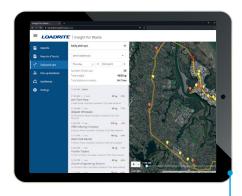

## **Loadrite Insight for Waste**

Drill deeper into your waste collection operations and profitability data with Loadrite Insight for Waste. Track vehicle location, route, customer pickups and payload. Turn customer and fleet data into actionable insights for more efficient route design, load-optimized trucks and more profitable pick-ups. Replay historical fleet activity to highlight issues, improve driver training, perform efficiency analysis and route reviews.